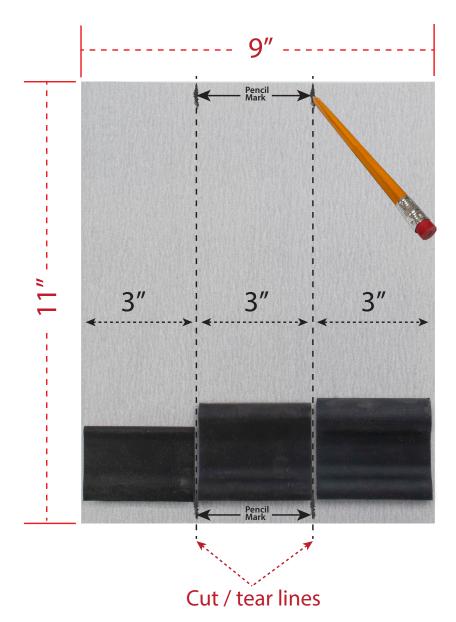

# **Cutting Your Sheet or Roll of Sandpaper**

Using a 9"x 11" sheet of sandpaper you can yield exactly 6 strips of sandpaper that will comfortably wrap around the contour sanders. Mark the sandpaper 3" in from each edge at the top and bottom of the sheet as shown above. This will give you a little bit of overhang on the contour grip pad.

## **Tear Your Sandpaper to Size**

Using a rigid straight edge, align it to the first set of marks you made on the sandpaper sheet. Once the straight edge is in place, hold it down firmly and slowly start tearing the strip of sandpaper until you create an 11" strip.

After the first strip is done, move the straight edge over to the second set of marks and repeat the same tearing process. Now you should have three 11" long strips.

Take each strip and fold them in half as shown above. Once each strip is folded, un-fold each strip and lay them lay onto your table top.

Lay your straight edge across the fold line and hold it firmly in place. Tear the sandpaper along the fold line while holding the straight edge.

Each strip size should wrap neatly around any of the contour grip pads. If the strips are too short or too long, simply cut them to what ever length you need.