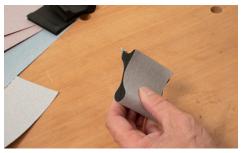

After the first strip is done, move the straight edge over to the second set of marks and repeat the same tearing process. Now you should have three 11" long strips.

Take each strip and fold them in half as shown above. Once each strip is folded, un-fold each strip and lay them lay onto your table top.

Lay your straight edge across the fold line and hold it firmly in place. Tear the sandpaper along the fold line while holding the straight edge.

Each strip size should wrap neatly around any of the contour grip pads. If the strips are too short or too long, simply cut them to what ever length you need.