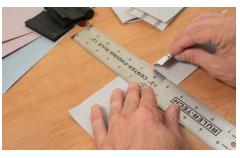

## **Tear Your Sandpaper to Size**

Using a rigid straight edge, align it to the first set of marks you made on the sandpaper sheet. Once the straight edge is in place, hold it down firmly and slowly start tearing the strip of sandpaper until you create an 11" strip.

After the first strip is done, move the straight edge over to the second set of marks and repeat the same tearing process. Now you should have three 11" long strips.

Take each strip and fold them in half as shown above. Once each strip is folded, un-fold each strip and lay them lay onto your table top.

Lay your straight edge across the fold line and hold it firmly in place. Tear the sandpaper along the fold line while holding the straight edge.

Each strip size should wrap neatly around any of the contour grip pads. If the strips are too short or too long, simply cut them to what ever length you need.