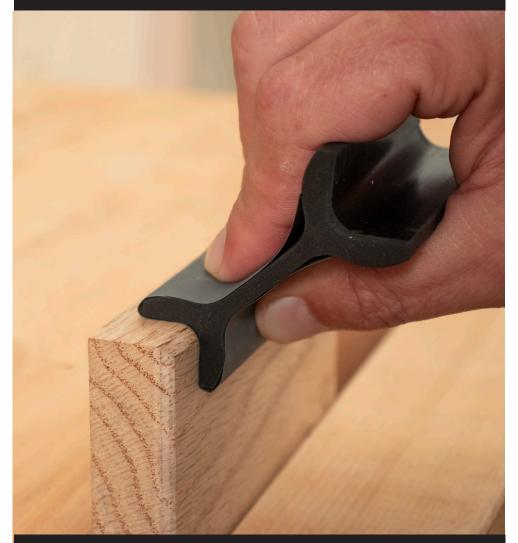

# Contour Sanding Grip Pad Basic Use Instructions

Version 1.0

Depending on which contour grip pad set you purchased, the images in this instruction booklet may vary. Each of the contour grip pads work in the same basic way as shown in these instructions.

Your now ready to start sanding!