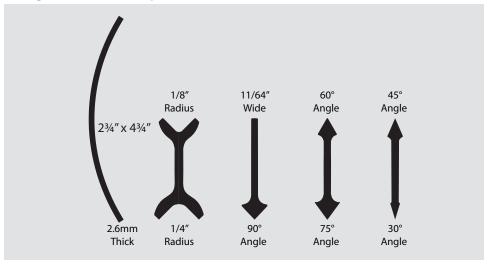

old them in half as shown above. Once each strip is folded, un-fold each strip and lay them lay onto your table top.



Lay your straight edge across the fold line and hold it firmly in place. Tear the sandpaper along the fold line while holding the straight edge.



Each strip size should wrap neatly around any of the contour grip pads. If the strips are too short or too long, simply cut them to what ever length you need.

Please Note: The long flexible pad (if you have that set) has different dimensions than the contour grip pads. The length of the pad will require a longer strip of sandpaper than the standard grip pads require.



Your now ready to start sanding!

#### **6 Contour Grip Pack comes with These 12 Profiles**



## **5 Angled Contour Grip Pack comes with These 9 Profiles**



### 11 Angled and Contoured Grip Pack Comes with These 21 Profiles