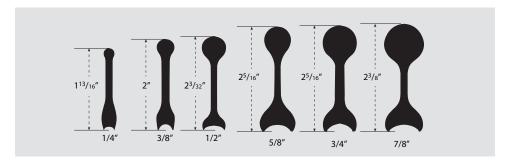

w you should have three 11" long strips.



Take each strip and fold them in half as shown above. Once each strip is folded, un-fold each strip and lay them lay onto your table top.



Lay your straight edge across the fold line and hold it firmly in place. Tear the sandpaper along the fold line while holding the straight edge.



Each strip size should wrap neatly around any of the contour grip pads. If the strips are too short or too long, simply cut them to what ever length you need.

Please Note: The long flexible pad (if you have that set) has different dimensions than the contour grip pads. The length of the pad will require a longer strip of sandpaper than the standard grip pads require.



Your now ready to start sanding!

#### **6 Contour Grip Pack comes with These 12 Profiles**



## **5 Angled Contour Grip Pack comes with These 9 Profiles**



### 11 Angled and Contoured Grip Pack Comes with These 21 Profiles