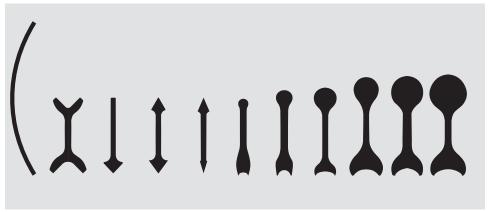

ch strip and lay them lay onto your table top.



Lay your straight edge across the fold line and hold it firmly in place. Tear the sandpaper along the fold line while holding the straight edge.



Each strip size should wrap neatly around any of the contour grip pads. If the strips are too short or too long, simply cut them to what ever length you need.

Please Note: The long flexible pad (if you have that set) has different dimensions than the contour grip pads. The length of the pad will require a longer strip of sandpaper than the standard grip pads require.



Your now ready to start sanding!

#### **6 Contour Grip Pack comes with These 12 Profiles**



## **5 Angled Contour Grip Pack comes with These 9 Profiles**



### 11 Angled and Contoured Grip Pack Comes with These 21 Profiles