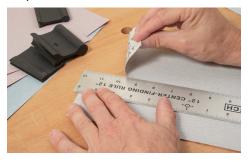

After the first strip is done, move the straight edge over to the second set of marks and repeat the same tearing process. Now you should have three 11" long strips.

Take each strip and fold them in half as shown above. Once each strip is folded, un-fold each strip and lay them lay onto your table top.

Lay your straight edge across the fold line and hold it firmly in place. Tear the sandpaper along the fold line while holding the straight edge.

Each strip size should wrap neatly around any of the contour grip pads. If the strips are too short or too long, simply cut them to what ever length you need.