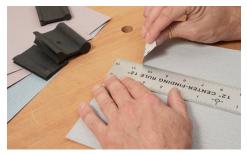

## **Tear Your Sandpaper to Size**

Using a rigid straight edge, align it to the first set of marks you made on the sandpaper sheet. Once the straight edge is in place, hold it down firmly and slowly start tearing the strip of sandpaper until you create an 11" strip.